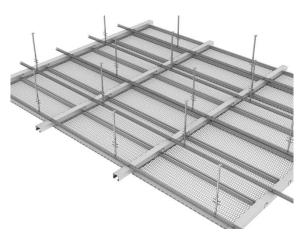

### Ceiling details show from up and down

upside pattern 1

upside pattern 2

upside pattern 3

upside pattern 4

downside pattern 1

downside pattern 1

downside show after installation

joint details show

upside show after installation

The fixing system is designed based on the mesh specification and actual site situation, please contact our sales for detailed solution.