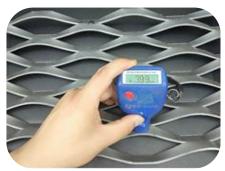

## **Production Process (PVDF)**

1. Raw material

4. Levelling

7. Primer coating

10. Drying

2. Cutting

5. Pre-treatment

8. Finish coating

11. Color testing

3. Stretching and slitting

6. Hanging

9. Vanish coating (UV)

12. Coating thickness testing

13. packing