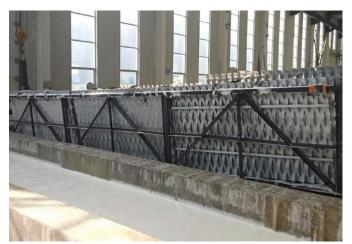

shaped mesh holes.



**Flattened pattern** 



#### Material types:

Three types of aluminum are most commonly use:

- 1 series (alu≥99.5%): aluminum 1060, 1050, 1100 (1060 model is most popular).
- 3 series (include aluminum, manganese): aluminum 3003.
- 5 series (include aluminum, magnesium): aluminum 5005 and 5052.

#### Difference between 3 types of materials:

*Ductility/stretch ability:* 1series>3series>5series. *Toughness:* 1series<3series<5series *Cost:* 1series<3series<5series

We can choose or recommend most suitable material model according to your actual application and preference.





#### **Technical specifications**

<u>Surface treatment:</u> For Architectural and decorative use, there are mainly 3 types of finish treatment methods *: anodizing, powder coating and PVDF*.



**Pre-treatment** 

PVDF coating process

Brand of coating :Jotun, Tiger, PPG, AKZO

All of the coatings we use are famous brand imported from abroad and and are satisfied with **AAMA standard.** 

1.AAMA2604 : 10 years warranty 2.AAMA2605 : 15 years warranty 3.AAMA2606 : 20 years warranty FVDF coaling process





TIGER



**Color:** Any color is workable. Some popular color are as following:





## **Production Process (PVDF)**



1. Raw material



4. Levelling



7. Primer coating



10. Drying



2. Cutting



5. Pre-treatment



8. Finish coating



11. Color testing



3. Stretching and slitting



6. Hanging



9. Vanish coating (UV)



12. Coating thickness testing



13. packing







### Ceiling details show from up and down



upside pattern 1



upside pattern 2



upside