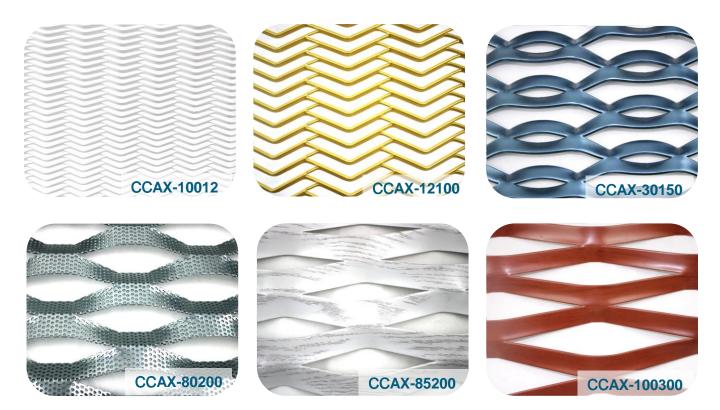

#### **Popular Patterns show- Diamond hole**

#### **Popular Pattern Show- Hexagonal Hole**

Chen Cai Co., LTD has designed and manufactured 25 pattens of hexagonal aluminum, Please contact us for more patterns and detailed specification.....

# **Popular Pattern Show- Irregular Hole/Pattern**