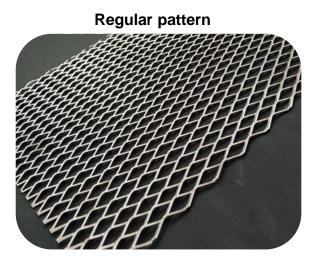

#### Patterns :

Different sheet thickness and materials of metal can be chosen. L.W.D (Long Way Diamond) and S.W.D. (Short Way Diamond) are commonly used to indicate the desired length and width of the diamond shaped mesh holes.

#### **Popular Patterns show- Diamond hole**