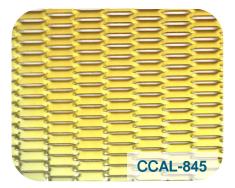

sed on the mesh specification and actual site situation, please contact our sales for detailed solution.



# Fixing system (building facade )













## Sample making

#### Step 1: Finish and orientation confirmation



light/dark bronze surface facing up/down

light/dark bronze surface facing up/down

Step 2: Installation details confirmation (vertical panel joint and edge profile at corner)



vertical panel joint

edge profile at corner

Chen Cai Metal



# Sample making

#### Step 3: Installation details confirmation



horizontal panel joint



consistency of mesh width



\*\*

For each project, before formal production, we insisit on making sample test to solve all uncertainty.



#### **Popular Patterns show- Diamond hole**





#### **Popular Pattern Show- Hexagonal Hole**























Chen Cai Co., LTD has designed and manufactured 25 pattens of hexagonal aluminum, Please contact us for more patterns and detailed specification.....



# **Popular Pattern Show- Irregular Hole/Pattern**



# The irregular patterns could be designed according to the site situation and aesthetical requirements.



The functions of *aluminum expanded metal* are very versatile. Openings formed in fabricating process allow air, sound, light and heat to pass through.

The decorative patterns are mainly used for aesthetic purposes such as building façade, interior ceiling, projection screen, canopy screen ,enclosure etc...

Applications: Building façade.





The functions of *aluminum expanded metal* are very versatile. Openings formed in fabricating process allow air, sou