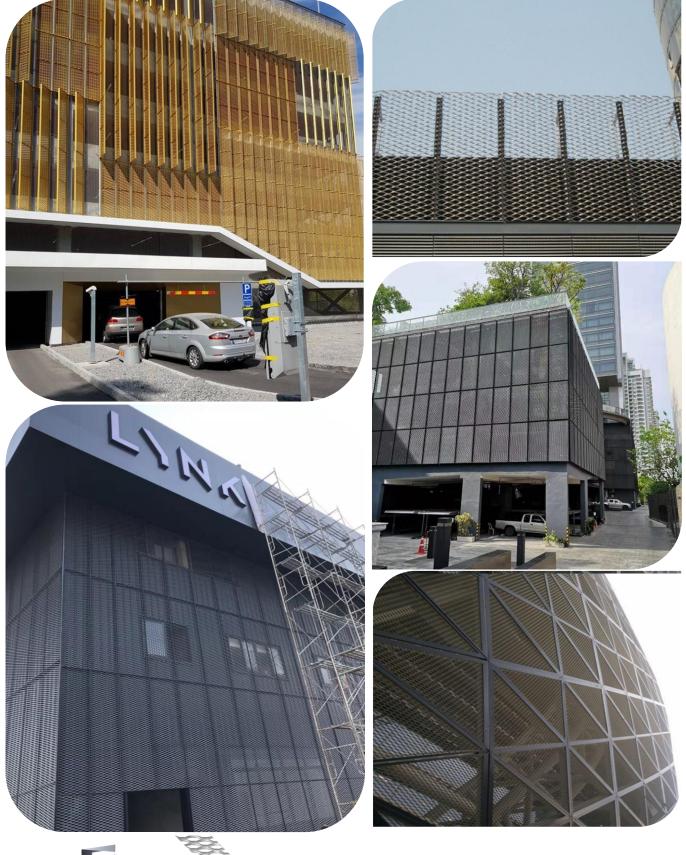

### Ceiling details show from up and down

upside pattern 1

upside pattern 2

upside pattern 3

upside pattern 4

downside pattern 1

downside pattern 1

downside show after installation

joint details show

upside show after installation

The fixing system is designed based on the mesh specification and actual site situation, please contact our sales for detailed solution.