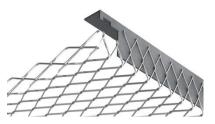

### Ceiling details show from up and down

upside pattern 1

upside pattern 2

upside pattern 3

upside pattern 4

downside pattern 1

downside pattern 1

downside show after installation