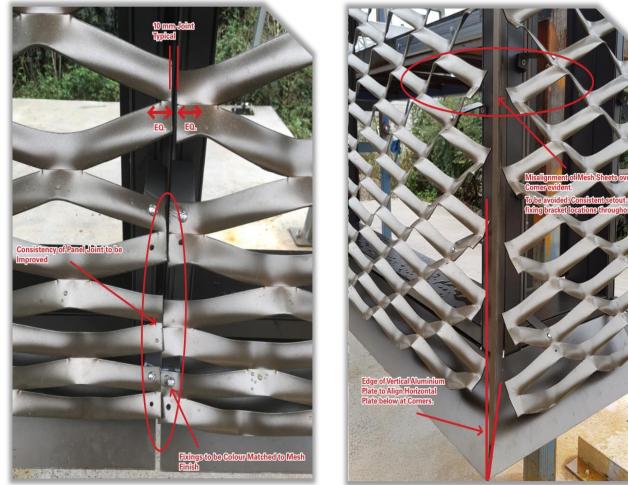

#### Step 1: Finish and orientation confirmation

light/dark bronze surface facing up/down

light/dark bronze surface facing up/down

Step 2: Installation details confirmation (vertical panel joint and edge profile at corner)

vertical panel joint

edge profile at corner

Chen Cai Metal

#### Step 3: Installation details confirmation

horizontal panel joint

consistency of mesh width

\*\*

For each project, before formal production, we insisit on making sample test to solve all uncertainty.