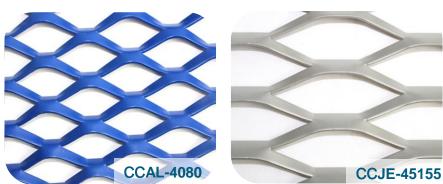

ification and actual site situation, please contact our sales for detailed solution.



# Fixing system (building facade )













## Sample making

#### Step 1: Finish and orientation confirmation



light/dark bronze surface facing up/down

light/dark bronze surface facing up/down

Step 2: Installation details confirmation (vertical panel joint and edge profile at corner)



vertical panel joint

edge profile at corner

Chen Cai Metal



# Sample making

#### Step 3: Installation details confirmation



horizontal panel joint



consistency of mesh width



\*\*

For each project, before formal production, we insisit on making sample test to solve all uncertainty.



#### **Popular Patterns show- Diamond hole**





#### **Popular Pattern Show- Hexagonal Hole**























Chen Cai Co., LTD has designed and manufactured 25 pattens of hexagonal aluminum, Please contact us for more patterns and detailed specification.....



# **Popular Pattern Show- Irregular Hole/Pattern**



# The irregular patterns could be designed according to the site situation and aesthetical requirements.



The functions of *aluminum expanded metal* are very versatile. Openings formed in fabricating process allow air, sound, light and heat to pass through.

The decorative patterns are mainly used for aesthetic purposes such as building façade, interior ceiling, projection screen, canopy screen ,enclosure etc...

Applications: Building façade.





The functions of *aluminum expanded metal* are very versatile. Openings formed in fabricating process allow air, sound, light and heat t