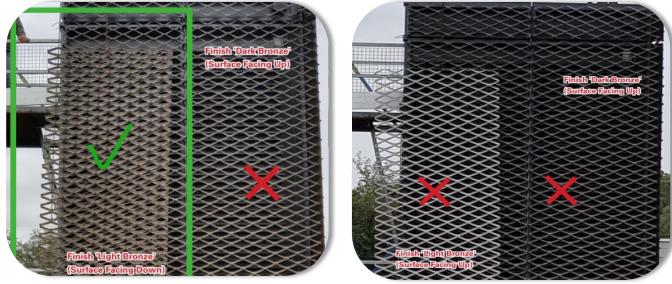

#### Step 1: Finish and orientation confirmation

light/dark bronze surface facing up/down

light/dark bronze surface facing up/down

Step 2: Installation details confirmation (vertical panel joint and edge profile at corner)