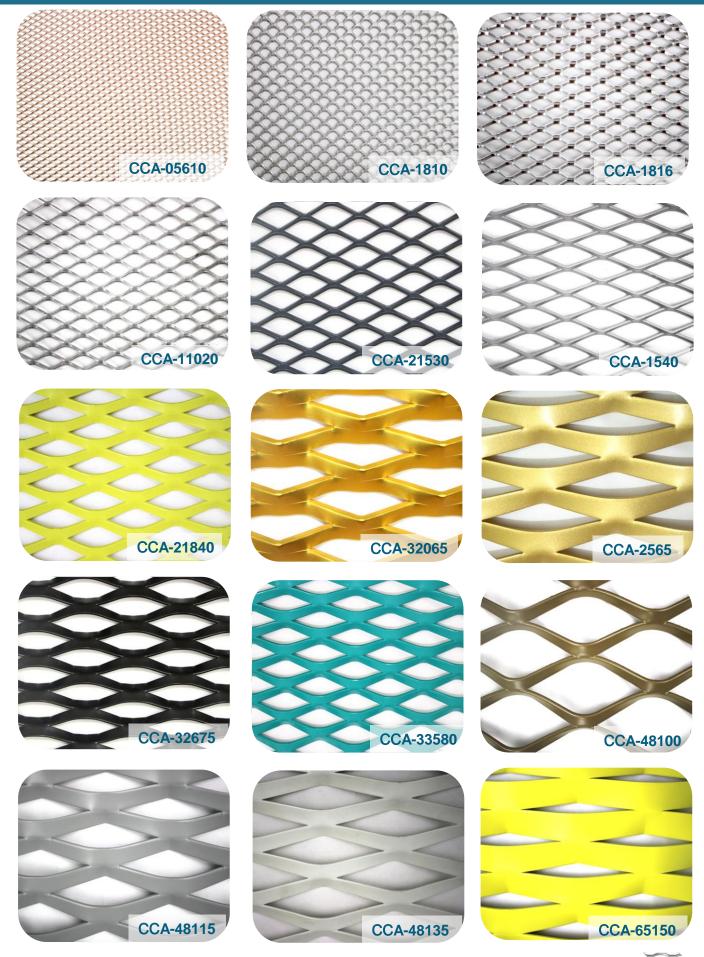

fter installation

The fixing system is designed based on the mesh specification and actual site situation, please contact our sales for detailed solution.



# Fixing system (building facade )













## Sample making

#### Step 1: Finish and orientation confirmation



light/dark bronze surface facing up/down

light/dark bronze surface facing up/down

Step 2: Installation details confirmation (vertical panel joint and edge profile at corner)



vertical panel joint

edge profile at corner

Chen Cai Metal



# Sample making

#### Step 3: Installation details confirmation



horizontal panel joint



consistency of mesh width



\*\*

For each project, before formal production, we insisit on making sample test to solve all uncertainty.



#### **Popular Patterns show- Diamond hole**





#### **Popular Pattern Show- Hexagonal Hole**























Chen Cai Co., LTD has designed and manufactured 25 pattens of hexagonal aluminum, Please contact us for more patterns and detailed specification.....



# **Popular Pattern Show- Irregular Hole/Pattern**



# The irregular patterns could be designed according to the site situation and aesthetical requirements.



The functions of *aluminum expanded metal* are very versatile. Openings formed in fabricating process allow air, sound, light and heat to pass through.

The decorative patterns are mainly used for aesthetic purposes such as building façade, interior ceiling, projection screen, canopy screen ,enclosure etc...

Applications: Building façade.





The functions of *aluminum expanded metal* are very versatile. Op