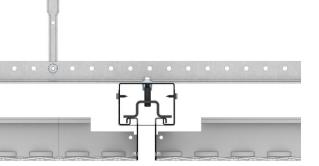

joint details show

upside show after installation

The fixing system is designed based on the mesh specification and actual site situation, please contact our sales for detailed solution.

# Fixing system (building facade )