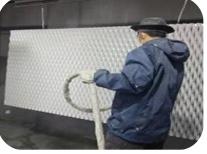

## **Production Process (PVDF)**

1. Raw material

4. Levelling

7. Primer coating

10. Drying

2. Cutting

5. Pre-treatment

8. Finish coating

11. Color testing

3. Stretching and slitting

6. Hanging

9. Vanish coating (UV)

12. Coating thickness testing

13. packing