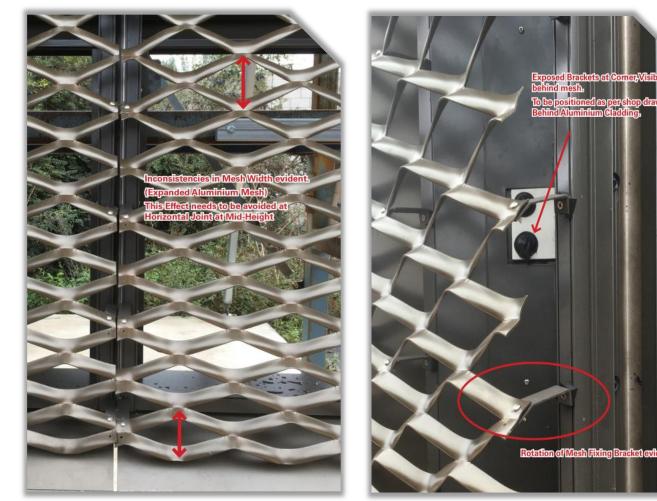

#### Step 3: Installation details confirmation

horizontal panel joint

consistency of mesh width

\*\*

For each project, before formal production, we insisit on making sample test to solve all uncertainty.