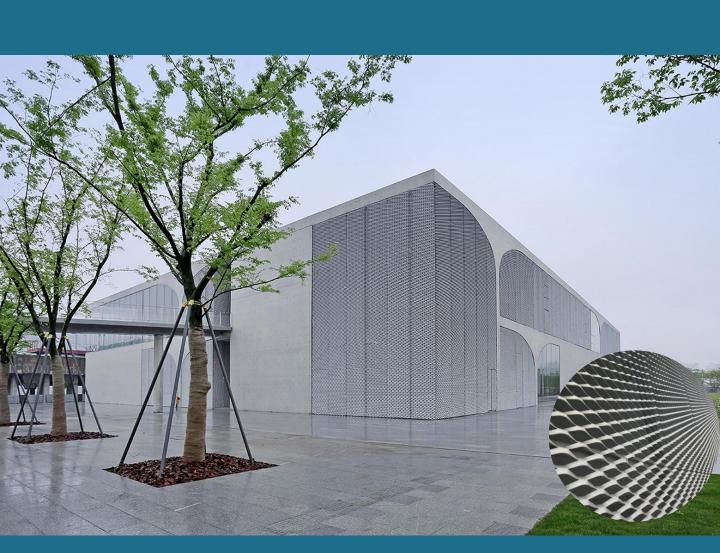

# The irregular patterns could be designed according to the site situation and aesthetical requirements.

The functions of *aluminum expanded metal* are very versatile. Openings formed in fabricating process allow air, sound, light and heat to pass through.

The decorative patterns are mainly used for aesthetic purposes such as building façade, interior ceiling, projection screen, canopy screen ,enclosure etc...

Applications: Building façade.

The functions of *aluminum expanded metal* are very versatile. Openings formed in fabricating process allow air, sound, light and heat to pass through.

The decorative patterns are mainly used for aesthetic purposes such as building façade, interior ceiling, projection screen, canopy screen ,enclosure etc...

## Applications: Building façade.

The functions of *aluminum expanded metal* are very versatile. Openings formed in fabricating process allow air, sound, light and heat to pass through.

The decorative patterns are mainly used for aesthetic purposes such as building façade, interior ceiling, projection screen, canopy screen ,enclosure etc...

Applications: Building façade.