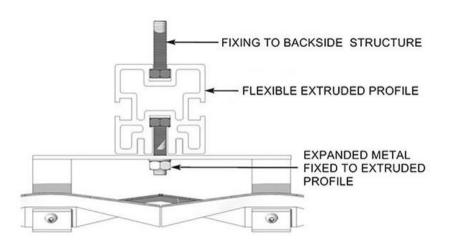

joint details show

upside show after installation

The fixing system is designed based on the mesh specification and actual site situation, please contact our sales for detailed solution.

# Fixing system (building facade )