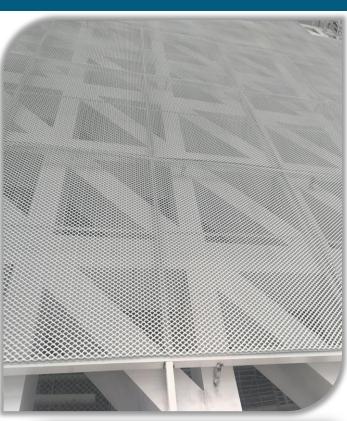

#### **Popular Patterns show- Diamond hole**

# The irregular patterns could be designed according to the site situation and aesthetical requirements.

The functions of *aluminum expanded metal* are very versatile. Openings formed in fabricating process allow air, sound, light and heat to pass through.

The decorative patterns are mainly used for aesthetic purposes such as building façade, interior ceiling, projection screen, canopy screen ,enclosure etc...

Applications: Building façade.

The functions of *aluminum expanded metal* are very versatile. Openings formed in fabricating process allow air, sound, light and heat to pass through.

## Applications: Building façade.

The functions of *aluminum expanded metal* are very versatile. Openings formed in fabricating process allow air, sound, light and heat to pass through.

The decorative patterns are mainly used for aesthetic purposes such as building façade, interior ceiling, projection screen, canopy screen ,enclosure etc...