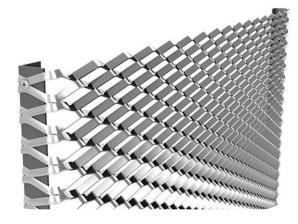

# Fixing system (building facade )

The decorative patterns are mainly used for aesthetic purposes such as building façade, interior ceiling, projection screen, canopy screen ,enclosure etc...

Applications: Building façade.

The functions of *aluminum expanded metal* are very versatile. Openings formed in fabricating process allow air, sound, light and heat to pass through.

The decorative patterns are mainly used for aesthetic purposes such as building façade, interior ceiling, projection screen, canopy screen ,enclosure etc...

## Applications: Building façade.

The functions of *aluminum expanded metal* are very versatile. Openings formed in fabricating process allow air, sound, light and heat to pass through.

The decorative patterns are mainly used for aesthetic purposes such as building façade, interior ceiling, projection screen, canopy screen ,enclosure etc...

Applications: Building façade.