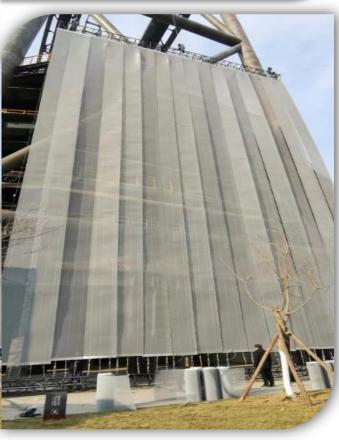

# The irregular patterns could be designed according to the site situation and aesthetical requirements.

The functions of *aluminum expanded metal* are very versatile. Openings formed in fabricating process allow air, sound, light and heat to pass through.

The decorative patterns are mainly used for aesthetic purposes such as building façade, interior ceiling, projection screen, canopy screen ,enclosure etc...

Applications: Building façade.

The functions of *aluminum expanded metal* are very versatile. Openings formed in fabricating process allow air, sound, light and heat to pass through.

## Applications: Building façade.

The functions of *aluminum expanded metal* are very versatile. Openings formed in fabricating process allow air, sound, light and heat to pass through.

The decorative patterns are mainly used for aesthetic purposes such as building façade, interior ceiling, projection screen, canopy screen ,enclosure etc...

Applications: Building façade.