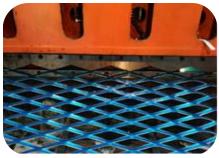

### **Technical specifications**

Aluminum Expanded Metal is a

sheet product that has been slit and stretched to a wide array of diamond shaped openings.

*Aluminum Expanded Metal* offers savings in weight and metal, free passage of light, liquid, sound, and air, while providing a decorative or ornamental effect.

#### Patterns :

Different sheet thickness and materials of metal can be chosen. L.W.D (Long Way Diamond) and S.W.D. (Short Way Diamond) are commonly used to indicate the desired length and width of the diamond shaped mesh holes.