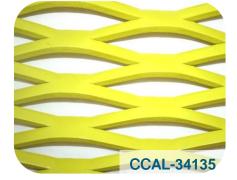

# **Popular Pattern Show- Irregular Hole/Pattern**

# The irregular patterns could be designed according to the site situation and aesthetical requirements.

The functions of *aluminum expanded metal* are very versatile. Openings formed in fabricating process allow air, sound, light and heat to pass through.