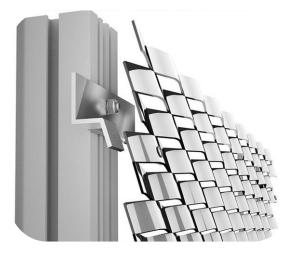

joint details show

upside show after installation

The fixing system is designed based on the mesh specification and actual site situation, please contact our sales for detailed solution.

# Fixing system (building facade )