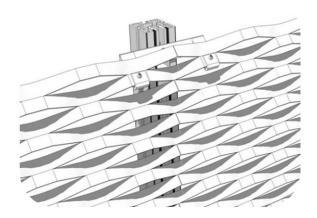

# The irregular patterns could be designed according to the site situation and aesthetical requirements.

The functions of *aluminum expanded metal* are very versatile. Openings formed in fabricating process allow air, sound, light and heat to pass through.

The decorative patterns are mainly used for aesthetic purposes such as building façade, interior ceiling, projection screen, canopy screen ,enclosure etc...

Applications: Building façade.

The functions of *aluminum expanded metal* are very versatile. Openings formed in fabricating process allow air, sound, light and heat to pass through.

## Applications: Building façade.

The functions of *aluminum expanded metal* are very versatile. Openings formed in fabricating process allow air, sound, light and heat to pass through.

The decorative patterns are mainly used for aesthetic purposes such as building façade, interior ceiling, projection screen, canopy screen ,enclosure etc...