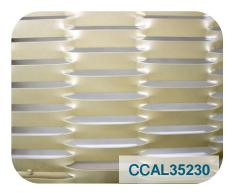

ecification and actual site situation, please contact our sales for detailed solution.



# Fixing system (building facade )













## Sample making

#### Step 1: Finish and orientation confirmation



light/dark bronze surface facing up/down

light/dark bronze surface facing up/down

Step 2: Installation details confirmation (vertical panel joint and edge profile at corner)



vertical panel joint

edge profile at corner

Chen Cai Metal



# Sample making

#### Step 3: Installation details confirmation



horizontal panel joint



consistency of mesh width



\*\*

For each project, before formal production, we insisit on making sample test to solve all uncertainty.



#### **Popular Patterns show- Diamond hole**





#### **Popular Pattern Show- Hexagonal Hole**























Chen Cai Co., LTD has designed and manufactured 25 pattens of hexagonal aluminum, Please contact us for more patterns and detailed specification.....



# **Popular Pattern Show- Irregular Hole/Pattern**



# The irregular patterns could be designed according to the site situation and aesthetical requirements.



The functions of *aluminum expanded metal* are very versatile. Openings formed in fabricating process allow air, sound, light and heat to pass through.

The decorative patterns are mainly used for aesthetic purposes such as building façade, interior ceiling, projection screen, canopy screen ,enclosure etc...

Applications: Building façade.





The functions of *aluminum expanded metal* are very versatile. Openings formed in fabricating process allow air, sound, light and heat