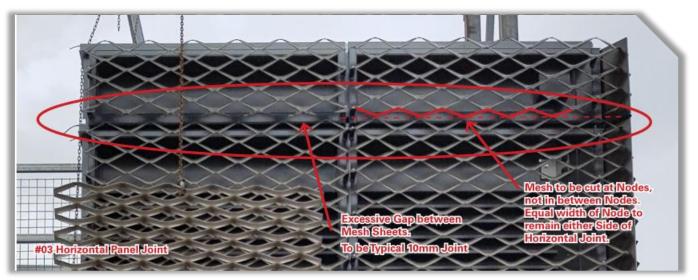

#### Step 3: Installation details confirmation

horizontal panel joint

consistency of mesh width

\*\*

For each project, before formal production, we insisit on making sample test to solve all uncertainty.