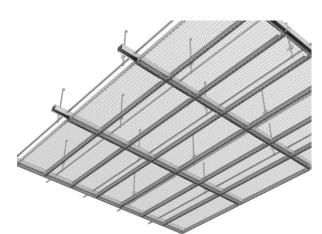

### Ceiling details show from up and down

upside pattern 1

upside pattern 2

upside pattern 3

upside pattern 4

downside pattern 1

downside pattern 1

downside show after installation

joint details show

upside show after installation

The fixing system is designed based on the mesh specification and actual site situation, please contact our sales for detailed solution.