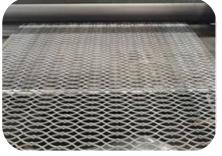

### **Technical specifications**

Aluminum Expanded Metal is a

sheet product that has been slit and stretched to a wide array of diamond shaped openings.

*Aluminum Expanded Metal* offers savings in weight and metal, free passage of light, liquid, sound, and air, while providing a decorative or ornamental effect.

#### Patterns :

Different sheet thickness and materials of metal can be chosen. L.W.D (Long Way Diamond) and S.W.D. (Short Way Diamond) are commonly used to indicate the desired length and width of the diamond shaped mesh holes.