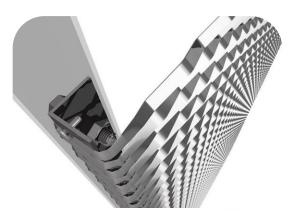

joint details show

upside show after installation

The fixing system is designed based on the mesh specification and actual site situation, please contact our sales for detailed solution.

# Fixing system (building facade )